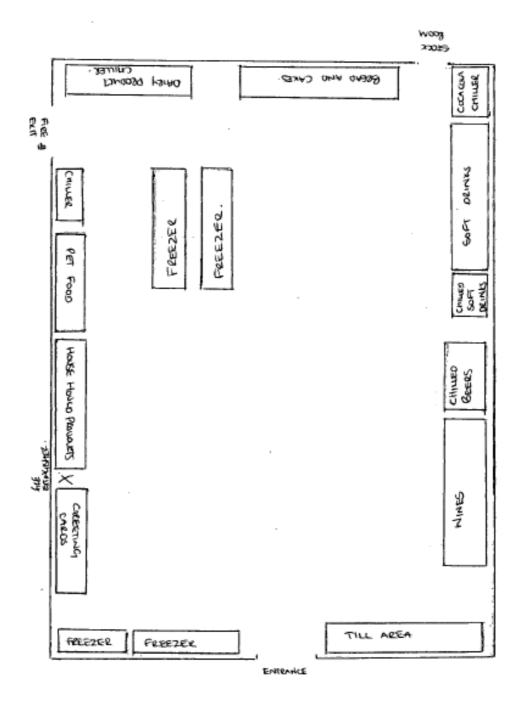

a.m. to 10.30 p.m.

The above restrictions do not prohibit:

- (a) during the first twenty minutes after the above hours, the taking of the alcohol from the premises, unless the alcohol is supplied or taken in an open vessel;
- (b) the ordering of alcohol to be consumed off the premises, or the despatch by the vendor of the alcohol so ordered;
- (c) the sale of alcohol to a trader or club for the purposes of the trade or club;
- (d) the sale or supply of alcohol to any canteen or mess, being a canteen in which the sale or supply of alcohol is carried out under the authority of the Secretary of State or an authorised mess of members of Her Majesty's naval, military or air forces;

Alcohol shall not be sold in an open container or be consumed in the licensed premises



## Annex 4 - Plans



WOODSTON MINI MACKET

### **PART B**



# **Premises Licence Summary**

Peterborough City Council, Licensing Section, Bridge House, Town Bridge, Peterborough, PE1 1HU

| Premises Licence Number                                                                                                                                                                              |                                                             | 047854                                 |  |  |
|------------------------------------------------------------------------------------------------------------------------------------------------------------------------------------------------------|-------------------------------------------------------------|----------------------------------------|--|--|
| Premises